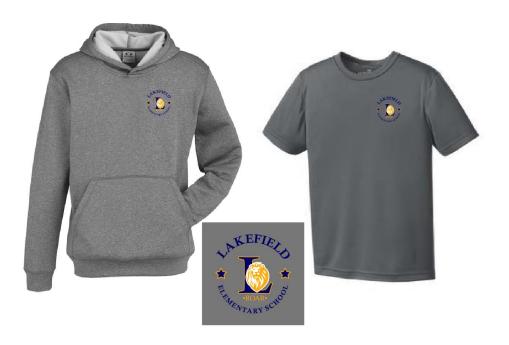

## Lakefield Clothing Sale Order Form: All clothing will be embroidered with the new school logo. Thank you again to

Russell Fougere for his design work.

The Clothing will be charcoal grey with our logo in our school colours (blue and yellow). The Tshirts and hoodies are dry-fit material. There will be a sizing set in the lobby during parent teacher times.

| Studer                                  | nt´s nam                    | ne      |        |     |    |                              |  |
|-----------------------------------------|-----------------------------|---------|--------|-----|----|------------------------------|--|
| (Print Clearly)                         |                             |         |        |     |    |                              |  |
| Grade                                   | and ho                      | meroon  | ı teac | her |    |                              |  |
| 1.                                      | Sweatshirt (Hoodie) \$35.00 |         |        |     |    | with student's name + \$5.00 |  |
| Size:                                   | Child                       | S       | M      | L   | XL |                              |  |
|                                         |                             |         |        | M   |    | XL                           |  |
| Name                                    | to be er                    | nbroide | red_   |     |    |                              |  |
| 2.                                      | T Shirt \$20.00             |         |        |     |    |                              |  |
|                                         | Size:                       | Child   | S      | M   | L  | XL                           |  |
|                                         | Adult                       | XS      | S      | M   | L  | XL                           |  |
| Due at the School by Thursday April 5th |                             |         |        |     |    |                              |  |